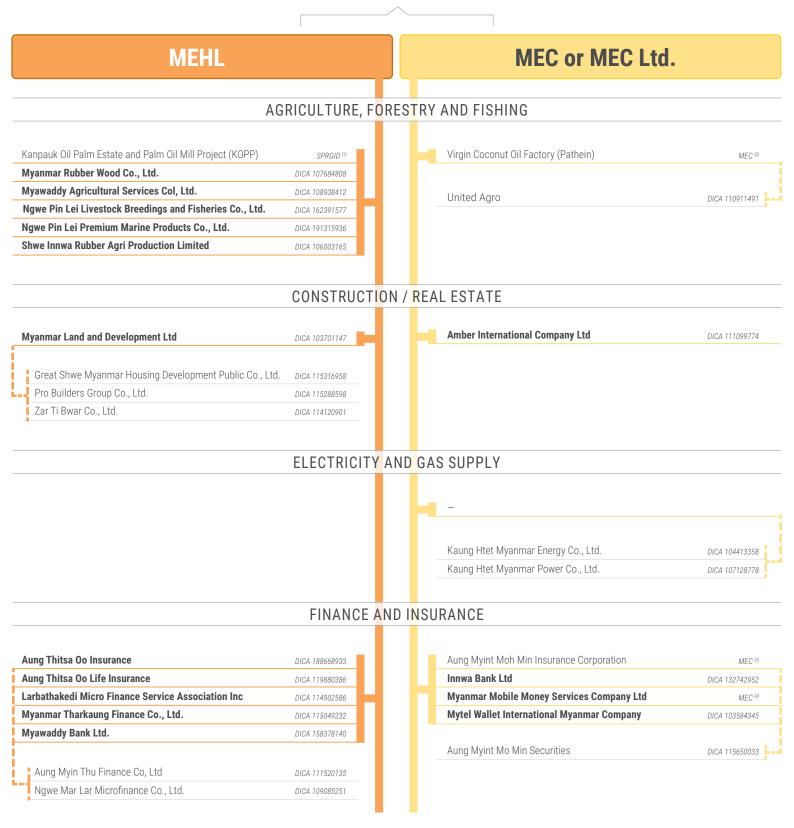

Independent International Fact-Finding Mission on Myanmar

The Mission investigated the Tatmadaw's principal conglomerates – Myanmar Economic Holdings Limited (MEHL) and Myanmar Economic Corporation (MEC) – and found that they own or control at least 106 subsidiaries across diverse sectors of the Myanmar economy. A further 27 businesses were identified as being closely affiliated with MEHL or MEC through their corporate structures. The revenue that these businesses generate strengthens the Tatmadaw's autonomy from elected civilian oversight and provides financial support for the Tatmadaw's operations with their wide array of international human rights and humanitarian law violations.

## Alleged Subsidiaries and Affiliates of MEHL and MEC by Industry Independent International Fact-Finding Mission of Myanmar

MEHL

#### MINING AND QUARRYING

Kayah State Mineral Production Company Ltd

DICA 111611327

| Coal Mine (Maw Taung)                           | MEC [46] |
|-------------------------------------------------|----------|
| Coal Mine and Power Plant (Mai Khot)            | MEC [47] |
| Gas plant (Botahthaung)                         | MEC [48] |
| Gas plant (Mandalay)                            | MEC [49] |
| Granite Mine and Processing Plant (Balin)       | MEC [50] |
| Gypsum Mine and Transportation Plant (Htone Bo) | MEC [51] |
| Marble mine and processing plant (Mandalay)     | MEC [52] |
| Wolfram Mine (Dawei)                            | MEC [53] |